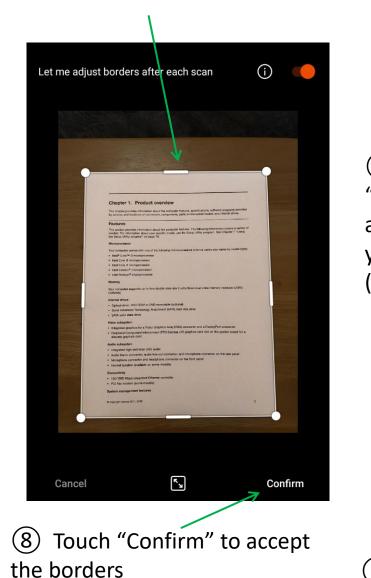

## Adjust borders if necessary (they will "snap" to your paper edges)

(13) Touch "Done" when finished to save as a PDF