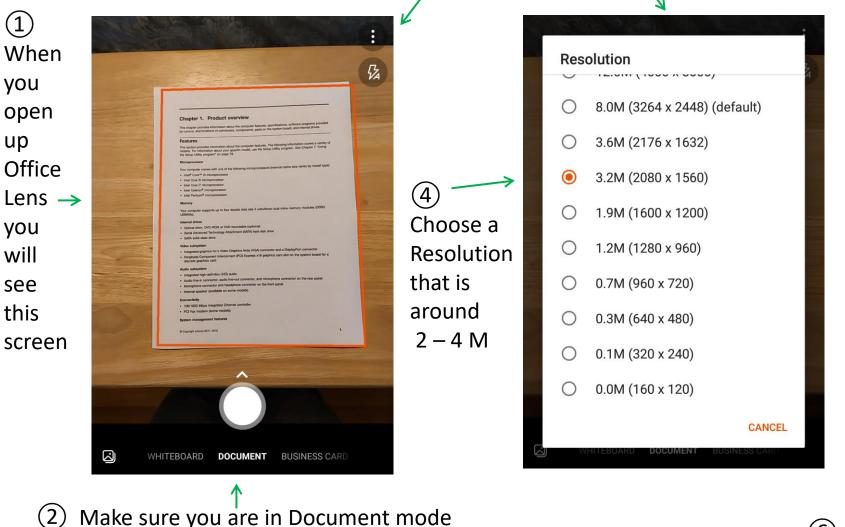

# How to scan your document:

③ Tap on : and select Resolution from the menu to get this screen

5 Tap on the middle of the screen to get the red rectangle around your paper (don't use lined paper)

L

|   |                                                                                                                                                                                                                                                                                                                                                                                                                                                                                                                                                                                                                                                                                                                                                                                                                                       | : |
|---|---------------------------------------------------------------------------------------------------------------------------------------------------------------------------------------------------------------------------------------------------------------------------------------------------------------------------------------------------------------------------------------------------------------------------------------------------------------------------------------------------------------------------------------------------------------------------------------------------------------------------------------------------------------------------------------------------------------------------------------------------------------------------------------------------------------------------------------|---|
|   | <section-header><section-header><text><section-header><section-header><section-header><section-header><section-header><section-header><section-header><section-header><section-header><section-header><section-header><section-header><section-header><section-header><section-header><section-header><section-header><section-header><section-header><section-header><section-header><section-header></section-header></section-header></section-header></section-header></section-header></section-header></section-header></section-header></section-header></section-header></section-header></section-header></section-header></section-header></section-header></section-header></section-header></section-header></section-header></section-header></section-header></section-header></text></section-header></section-header> |   |
|   | Ô                                                                                                                                                                                                                                                                                                                                                                                                                                                                                                                                                                                                                                                                                                                                                                                                                                     |   |
| С | EBOARD DOCUMENT BUSINESS CARD                                                                                                                                                                                                                                                                                                                                                                                                                                                                                                                                                                                                                                                                                                                                                                                                         |   |