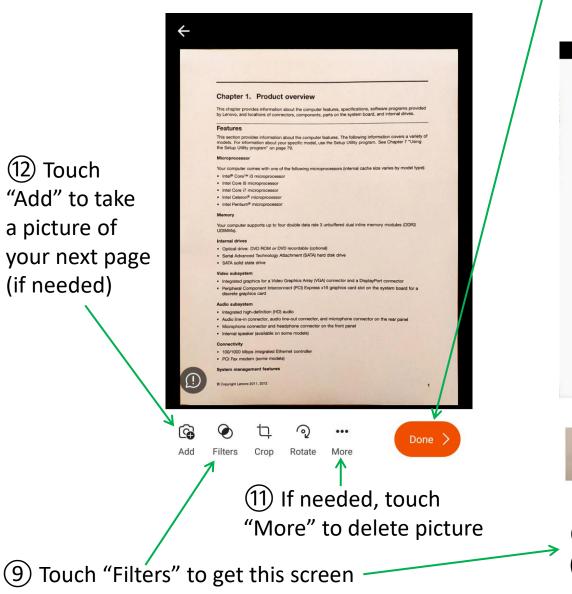

# How to scan your document:

③ Tap on : and select Resolution from the menu to get this screen

5 Tap on the middle of the screen to get the red rectangle around your paper (don't use lined paper)

L

|   |                                                                                                                                                                                                                                                                                                                                                                                                                                                                                                                                                                                                                                                                                                                                                                                                                                       | : |
|---|---------------------------------------------------------------------------------------------------------------------------------------------------------------------------------------------------------------------------------------------------------------------------------------------------------------------------------------------------------------------------------------------------------------------------------------------------------------------------------------------------------------------------------------------------------------------------------------------------------------------------------------------------------------------------------------------------------------------------------------------------------------------------------------------------------------------------------------|---|
|   | <section-header><section-header><text><section-header><section-header><section-header><section-header><section-header><section-header><section-header><section-header><section-header><section-header><section-header><section-header><section-header><section-header><section-header><section-header><section-header><section-header><section-header><section-header><section-header><section-header></section-header></section-header></section-header></section-header></section-header></section-header></section-header></section-header></section-header></section-header></section-header></section-header></section-header></section-header></section-header></section-header></section-header></section-header></section-header></section-header></section-header></section-header></text></section-header></section-header> |   |
|   | Ô                                                                                                                                                                                                                                                                                                                                                                                                                                                                                                                                                                                                                                                                                                                                                                                                                                     |   |
| С | EBOARD DOCUMENT BUSINESS CARD                                                                                                                                                                                                                                                                                                                                                                                                                                                                                                                                                                                                                                                                                                                                                                                                         |   |